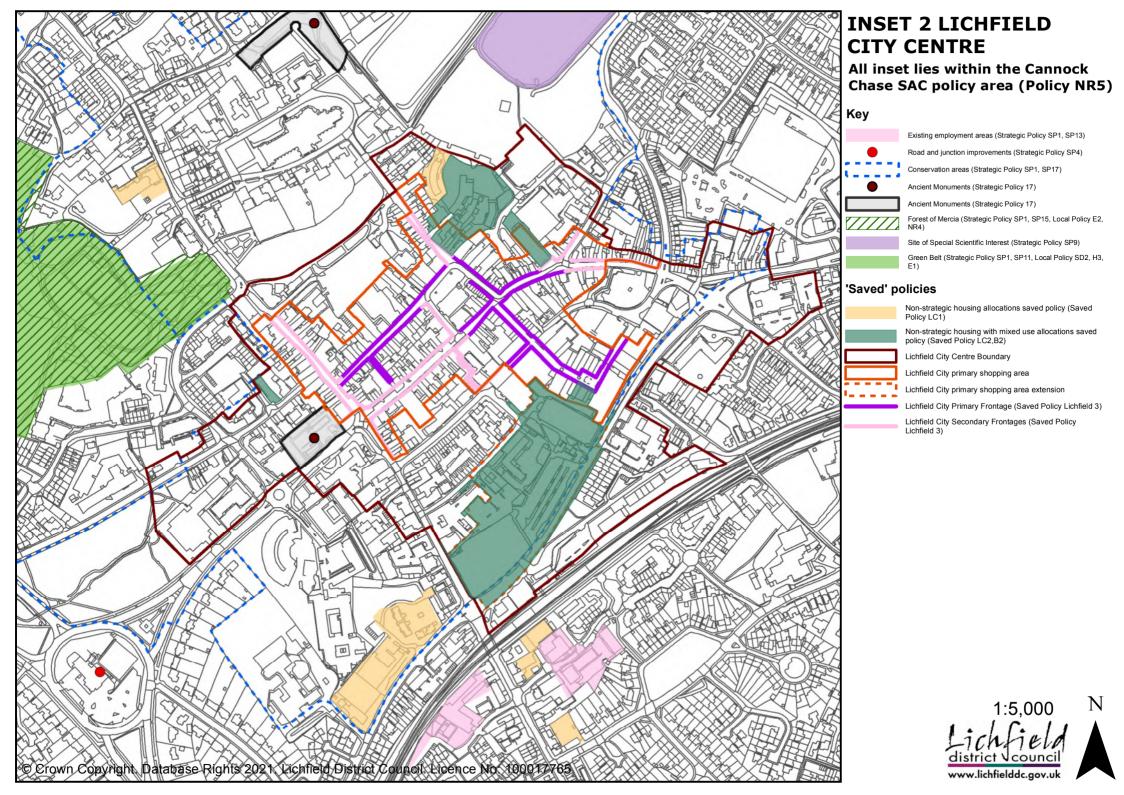

### **INSET 1 LICHFIELD**

### All inset lies within the Cannock Chase SAC policy area (Policy NR5)

### Key

Village settlement boundaries (Strategic Policy SP1, SP12)

Strategic housing allocations (Strategic Policies SP1, SP12)

Local Green Space (Local Policy LC1 & see neighbourhood plans)

Existing employment areas (Strategic Policy SP1, SP13))

HS2 Route

Walsall - Lichfield Rail Line (Strategic Policy SP1, SP4))

Route for a restored Lichfield Canal (Strategic Policy SP1, SP15, Local Policy NR4)

Neighbourhood Shopping Centres (Strategyc Policy SP14, Local Policy LC3)

Road and junction improvements (Strategic Policy SP4)

Road line safeguarding (Strategic Policy SP4)

Conservation areas (Strategic Policy SP1, SP17)

Ancient Monuments (Strategic Policy 17)

Forest of Mercia (Core Policies 1, 13, 14, Policy SC2)

(Strategic Policy SP9) Safeguarded land (Strategic Policy SP1, SP11)

Site of Special Scientific Interest

Green Belt (Strategic Policy SP1, SP11, Local Policy SD2, H3, E1)

### 'Saved' policies

Non-strategic housing allocations saved policy (Saved Policy LC1, B1, NT1, R1, F1,A1, FZ1, S1, W1, OR1)

Strategic development allocations saved policy (Saved Policy Lichfield 5, Lichfield 6)

Non-strategic housing with mixed use allocations saved policy (Saved policies LC2)