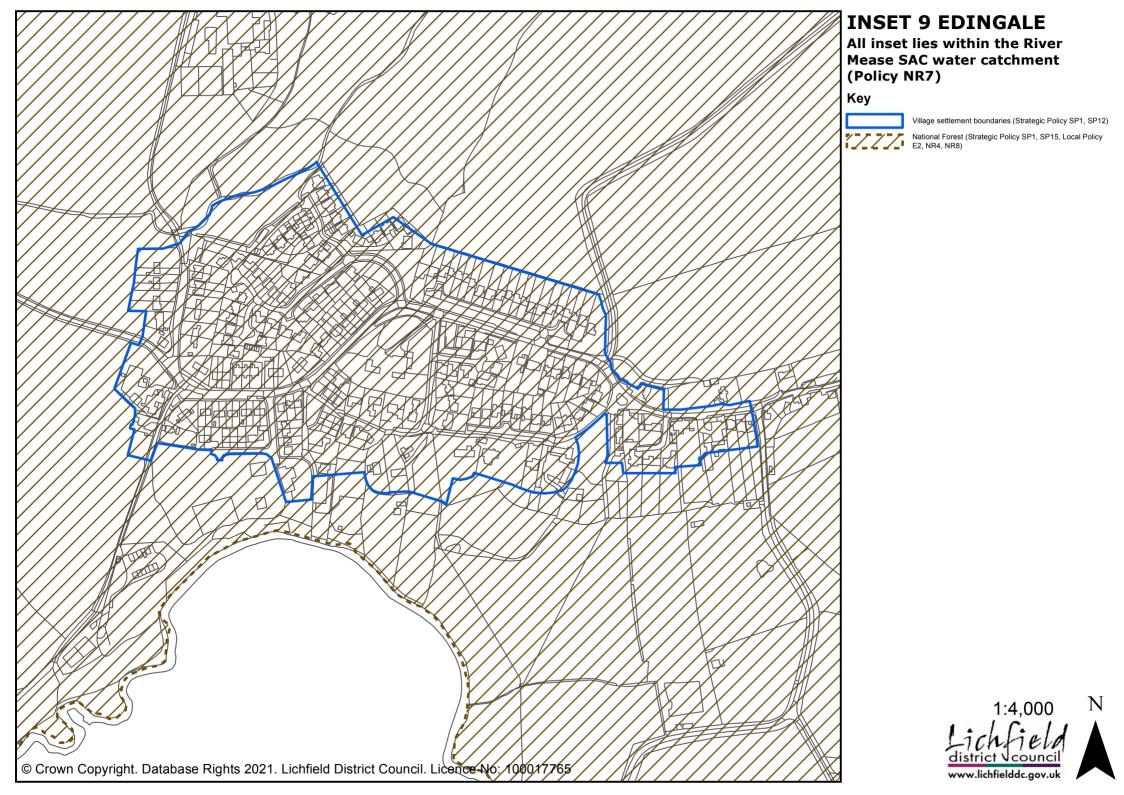

### INSET 6 CLIFTON CAMPVILLE

#### Key

Lichfield district boundary

Village settlement boundaries (Strategic Policy SP1, SP12)

Conservation areas (Strategic Policy SP1, SP17)

River Mease SAC water catchment (Strategic Policy SP15, Local Policy NR4, NR7)