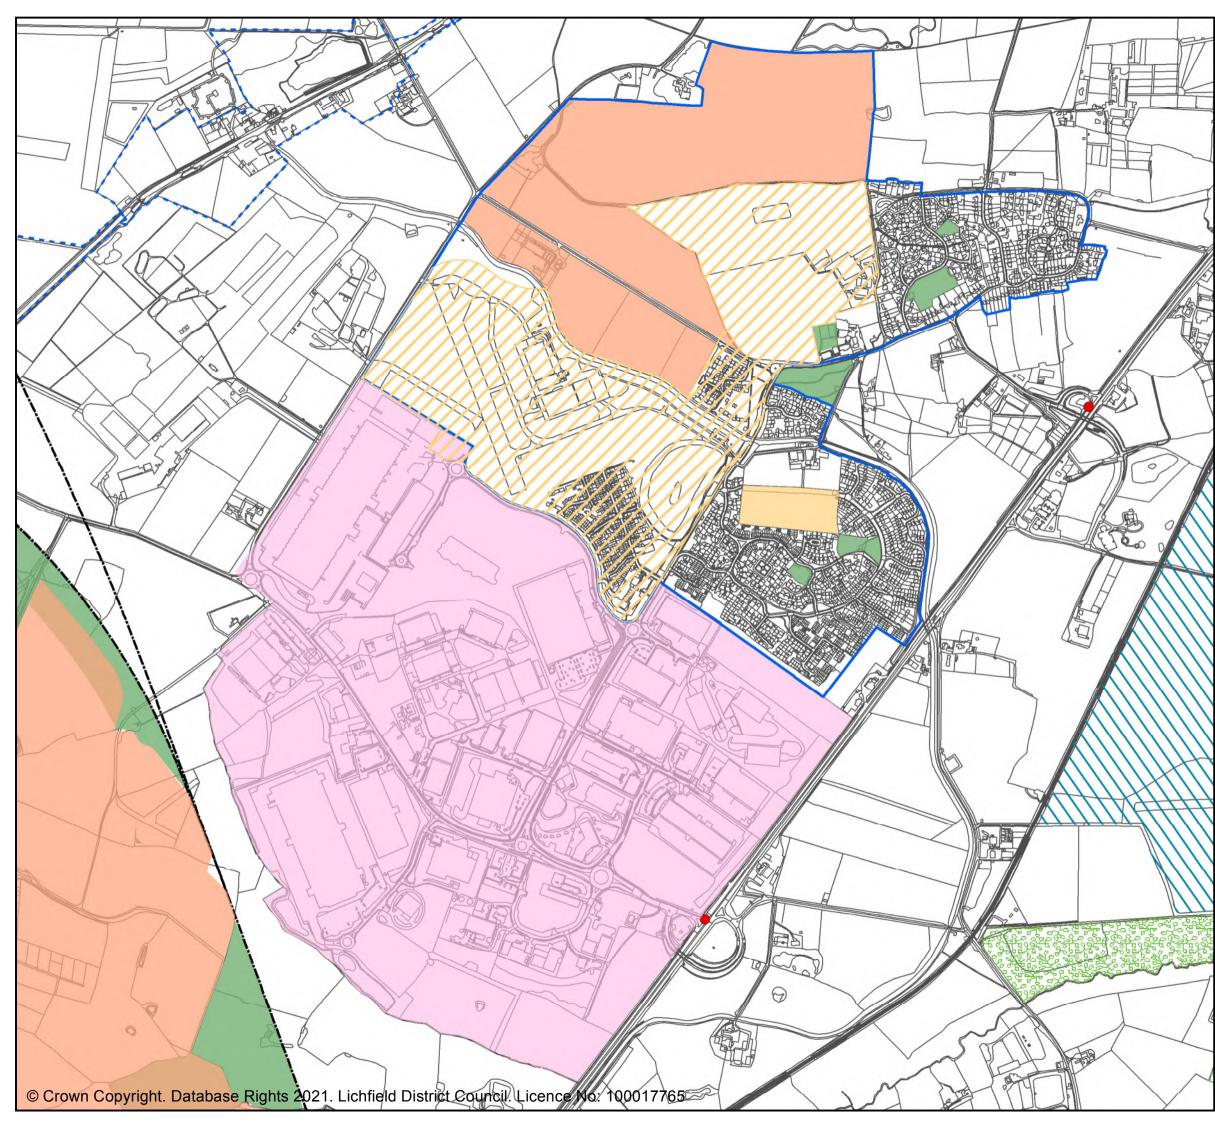

### **INSET 11 FAZELEY, MILE OAK & BONEHILL**

Lichfield district boundary

Village settlement boundaries (Strategic Policy SP1, SP12)

Strategic housing allocations (Strategic Policy SP1, SP12, SHA2)

Existing employment areas (Strategic Policy SP1, SP13)

Conservation areas (Strategic Policy SP1, SP17)

Central Rivers Initiative (Strategic Policy SP1, SP15, Local Policy NR4)

Trees & Woodlands (Ancient Woodland) (Strategic Policy SP15, Local Policy NR2, NR3)

Safeguarded land (Strategic Policy SP1, SP11)

Green Belt (Strategic Policy SP1, SP11, Local Policy SD2, H3, E1)

### 'Saved' policies

Non-strategic housing allocations saved policy (Saved Policy FZ1)

Gypsy & traveller site allocation (Saved Policy GT1)