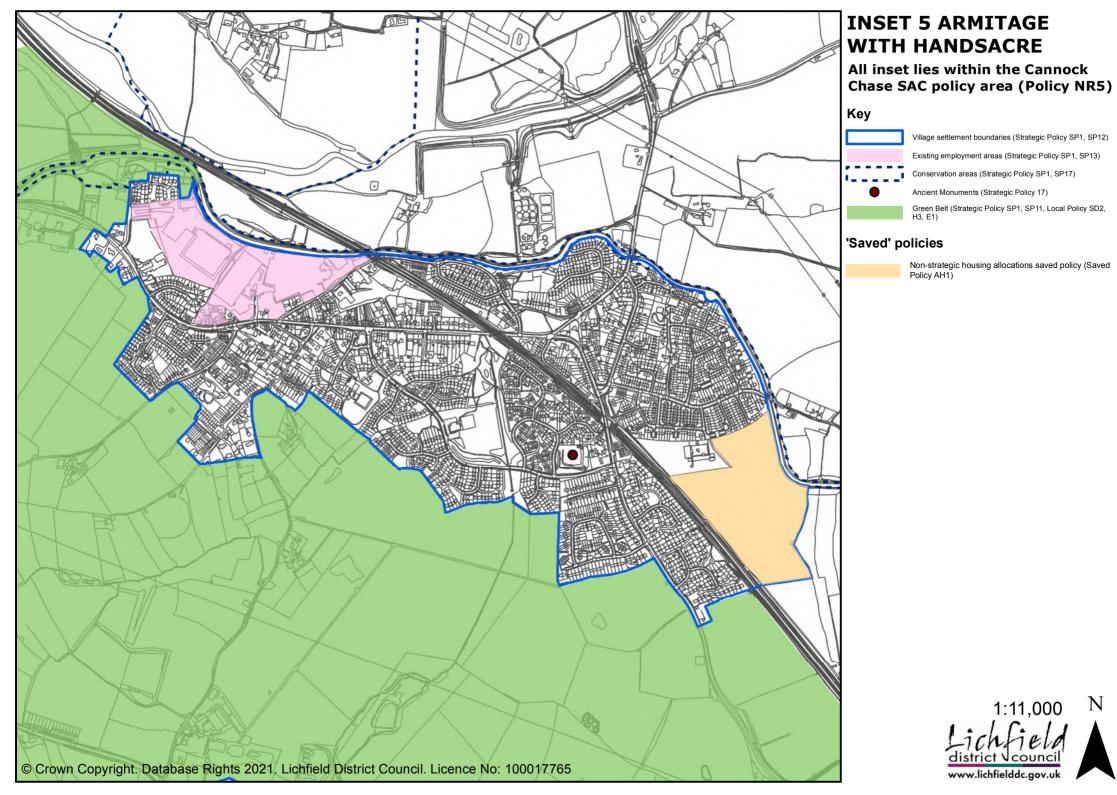

Village settlement boundaries (Strategic Policy SP1, SP12)

Local Green Space (Local Policy LC1 & see neighbourhood plans)

Strategic housing allocations (Strategic Policy SP1, SP12, SHA1, SHA2, SHA3, SHA4)

Existing employment areas (Strategic Policy SP1, SP13)

HS2 Route

Walsall - Lichfield Rail Line (Strategic Policy SP1, SP4)

Route for a restored Lichfield Canal (Strategic Policy SP1, SP15, Local Policy NR4)

Road and junction improvements (Strategic Policy SP4)

Road line safeguarding (Strategic Policy SP4)

Conservation areas (Strategic Policy SP1, SP17)

Ancient Monuments (Strategic Policy 17)

Central Rivers Initiative (Strategic Policy SP1, SP15, Local Policy NR4)

Cannock Chase SAC policy area (Strategic Policy SP1, SP15, Local Policy NR5)

Area of Outstanding Natural Beauty (Strategic Policy SP1, SP15, Local Policy NR6)

Forest of Mercia (Strategic Policy SP1, SP15, Local Policy E2, NR4)

National Forest (Strategic Policy SP1, SP15, Local Policy E2, NR4, NR8)

River Mease SAC water catchment (Strategic Policy SP15, Local Policy NR4, NR7)

Site of Special Scientific Interest (Strategic Policy SP9)

Trees & Woodlands (Ancient Woodland) (Strategic Policy SP15, Local Policy NR2, NR3)

Safeguarded land (Strategic Policy SP1, SP11)

Green Belt (Strategic Policy SP1, SP11, Local Policy SD2, H3, E1)

### 'Saved' policies

Non-strategic housing allocations saved policy (Saved Policy LC1,B1,NT1,R1,F1,A1,FZ1,S1,W1,OR1)

Strategic development allocations saved policy (Saved Policy Lichfield 4, Lichfield 5, Lichfield 6)

Non-strategic housing with mixed use allocations saved policy (Saved Policy LC2,B2)

Gypsy & traveller site allocation (Saved Policy GT1)

Lichfield City Town Centre Boundary; Burntwood Town Centre Boundary