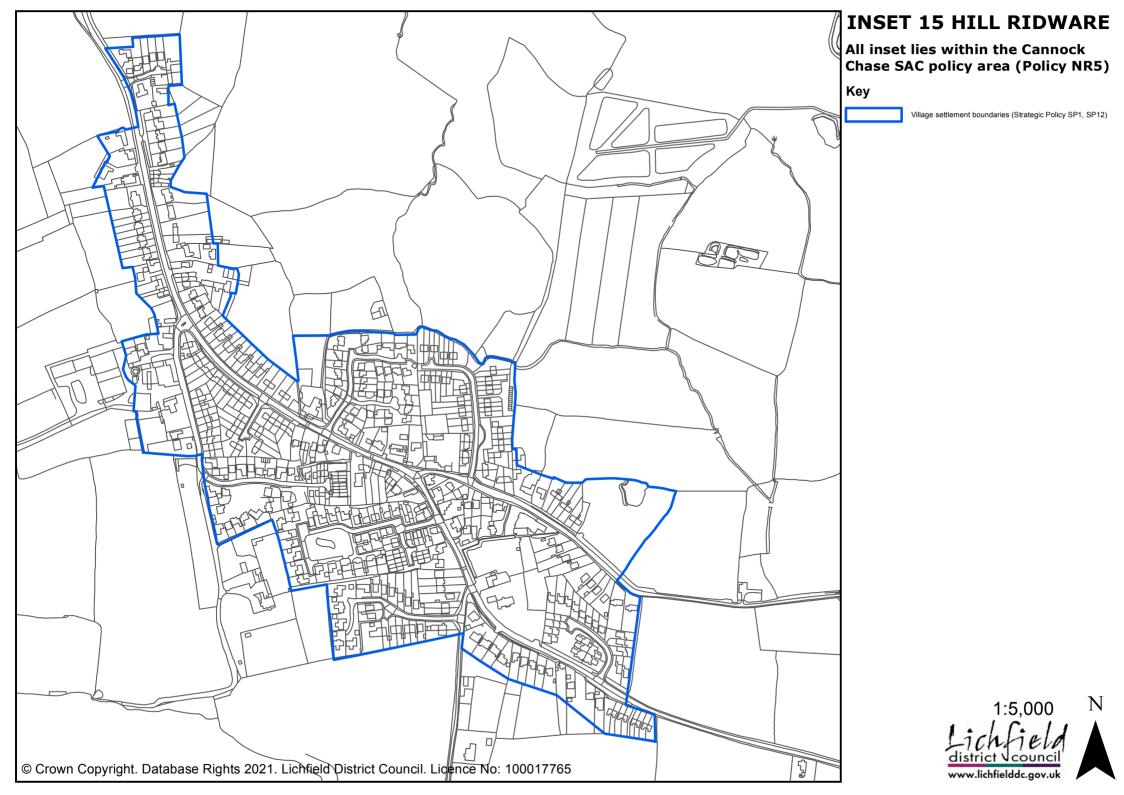

*INSET 12 FRADLEY**

### All inset lies within the Cannock Chase SAC policy area (Policy NR5)

### Key



Village settlement boundaries (Strategic Policy SP1, SP12)

Strategic housing allocations (Strategic Policy SP1, SP12, SHA3)

Existing employment areas (Strategic Policy SP1, SP13)

HS2 Route

Road and junction improvements (Strategic Policy SP4)

Conservation areas (Strategic Policy SP1, SP17)

Central Rivers Initiative (Strategic Policy SP1, SP15, Local Policy NR4)

Local Green Space (Local Policy LC1, see Fradley neighbourhood plans)

Trees & Woodlands (Ancient Woodland) (Strategic Policy SP15, Local Policy NR2, NR3)

### 'Saved' policies



Non-strategic housing allocations saved policy (Saved Policy F1)

Strategic development allocations saved policy (Saved Policy Frad4)





















### **INSET 20 LONGDON**

### All inset lies within the Cannock Chase SAC policy area (Policy NR5)

### Key

Village settlement boundaries (Strategic Policy SP1, SP12)

Green Belt (Strategic Policy SP1, SP11, Local Policy SD2, H3, E1)





### **INSET 21 SHENSTONE**

#### All inset lies within the Cannock Chase SAC policy area (Policy NR5)





#### 'Saved' policies

Non-strategic housing allocations saved policy (Saved Policy S1, see Shenstone Neighbourhood Plan)







### INSET 23 UPPER LONGDON

### All inset lies within the Cannock Chase SAC policy area (Policy NR5)

Key

Village settlement boundaries (Strategic Policy SP1, SP12) Area of Outstanding Natural Beauty (Strategic Policy SP1, SP15, Local Policy NR6)

Green Belt (Strategic Policy SP1, SP11, Local Policy SD2, H3, E