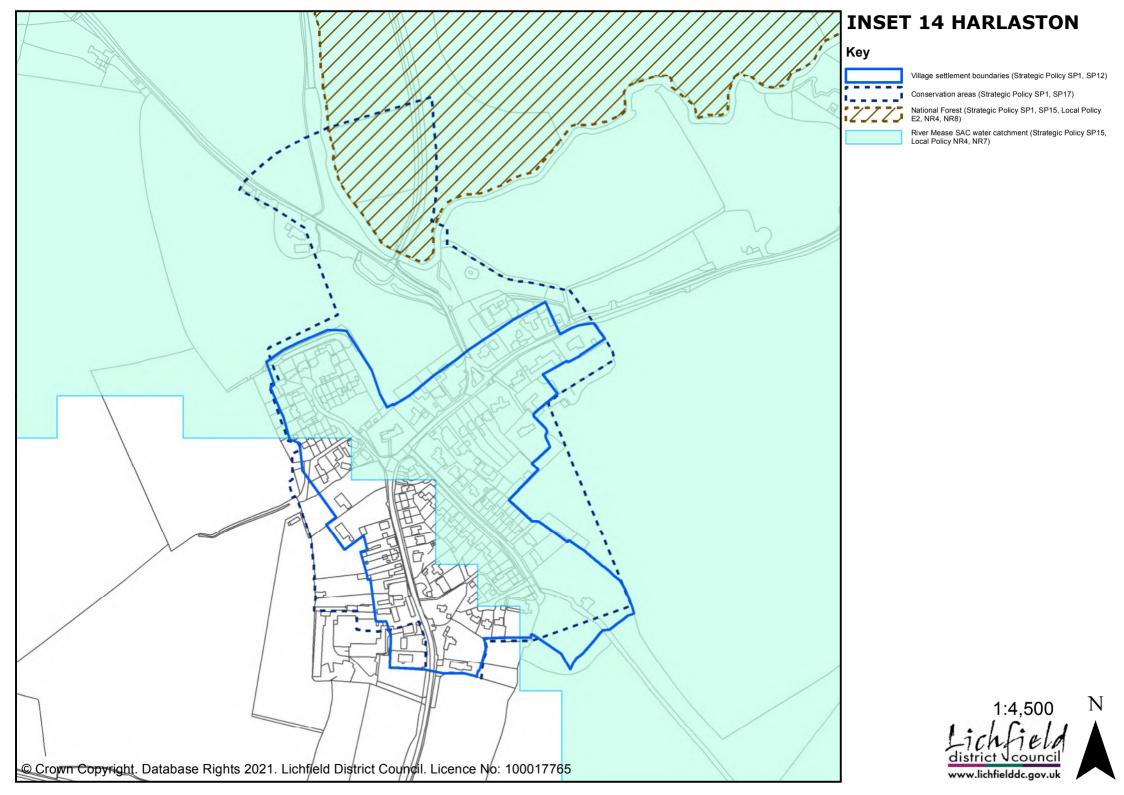

**INSET 12 FRADLEY**

### All inset lies within the Cannock Chase SAC policy area (Policy NR5)

### Key



Village settlement boundaries (Strategic Policy SP1, SP12)

Strategic housing allocations (Strategic Policy SP1, SP12, SHA3)

Existing employment areas (Strategic Policy SP1, SP13)

HS2 Route

Road and junction improvements (Strategic Policy SP4)

Conservation areas (Strategic Policy SP1, SP17)

Central Rivers Initiative (Strategic Policy SP1, SP15, Local Policy NR4)

Local Green Space (Local Policy LC1, see Fradley neighbourhood plans)

Trees & Woodlands (Ancient Woodland) (Strategic Policy SP15, Local Policy NR2, NR3)

### 'Saved' policies



Non-strategic housing allocations saved policy (Saved Policy F1)

Strategic development allocations saved policy (Saved Policy Frad4)





















### **INSET 20 LONGDON**

### All inset lies within the Cannock Chase SAC policy area (Policy NR5)

### Key

Village settlement boundaries (Strategic Policy SP1, SP12)

Green Belt (Strategic Policy SP1, SP11, Local Policy SD2, H3, E1)





### **INSET 21 SHENSTONE**

#### All inset lies within the Cannock Chase SAC policy area (Policy NR5)





#### 'Saved' policies

Non-strategic housing allocations saved policy (Saved Policy S1, see Shenstone Neighbourhood Plan)







### INSET 23 UPPER LONGDON

### All inset lies within the Cannock Chase SAC policy area (Policy NR5)

Key

Village settlement boundaries (Strategic Policy SP1, SP12) Area of Outstanding Natural Beauty (Strategic Policy SP1, SP15, Local Policy NR6)

Green Belt (Strategic Policy SP1, SP11, Local Policy SD2, H3,