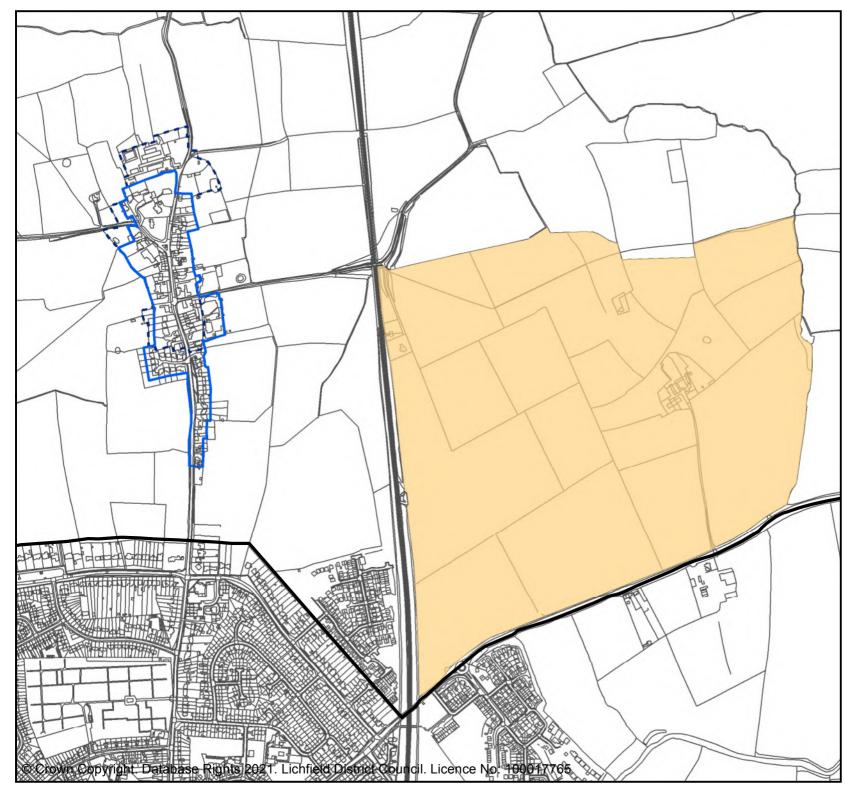

Village settlement boundaries (Strategic Policy SP1, SP12)

Local Green Space (Local Policy LC1 & see neighbourhood plans)

Strategic housing allocations (Strategic Policy SP1, SP12, SHA1, SHA2, SHA3, SHA4)