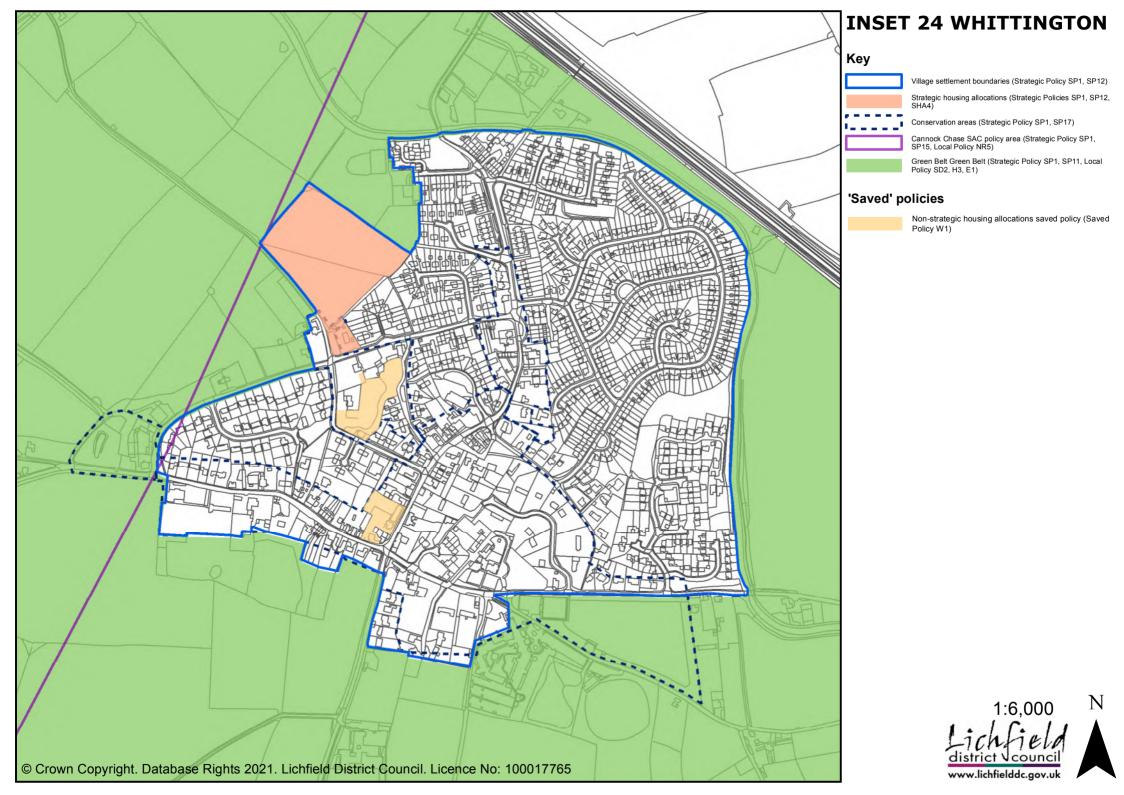

Village settlement boundaries (Strategic Policy SP1, SP12)

Local Green Space (Local Policy LC1 & see neighbourhood plans)

Strategic housing allocations (Strategic Policy SP1, SP12, SHA1, SHA2, SHA3, SHA4)

Road and junction improvements (Strategic Policy SP4)

Road line safeguarding (Strategic Policy SP4)

Conservation areas (Strategic Policy SP1, SP17)

Ancient Monuments (Strategic Policy 17)

Central Rivers Initiative (Strategic Policy SP1, SP15, Local Policy NR4)

Cannock Chase SAC policy area (Strategic Policy SP1, SP15, Local Policy NR5)

Area of Outstanding Natural Beauty (Strategic Policy SP1, SP15, Local Policy NR6)

Forest of Mercia (Strategic Policy SP1, SP15, Local Policy E2, NR4)

### 'Saved' policies

Non-strategic housing allocations saved policy (Saved Policy LC1,B1,NT1,R1,F1,A1,FZ1,S1,W1,OR1)

Strategic development allocations saved policy (Saved Policy Lichfield 4, Lichfield 5, Lichfield 6)