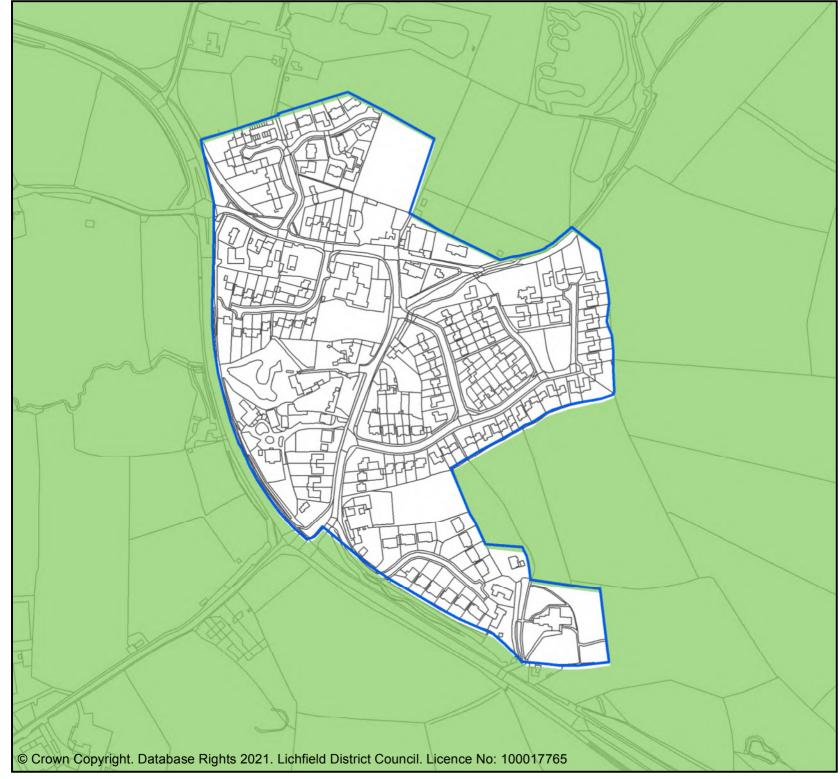

### **INSET 21 SHENSTONE**

#### All inset lies within the Cannock Chase SAC policy area (Policy NR5)

#### 'Saved' policies

Non-strategic housing allocations saved policy (Saved Policy S1, see Shenstone Neighbourhood Plan)