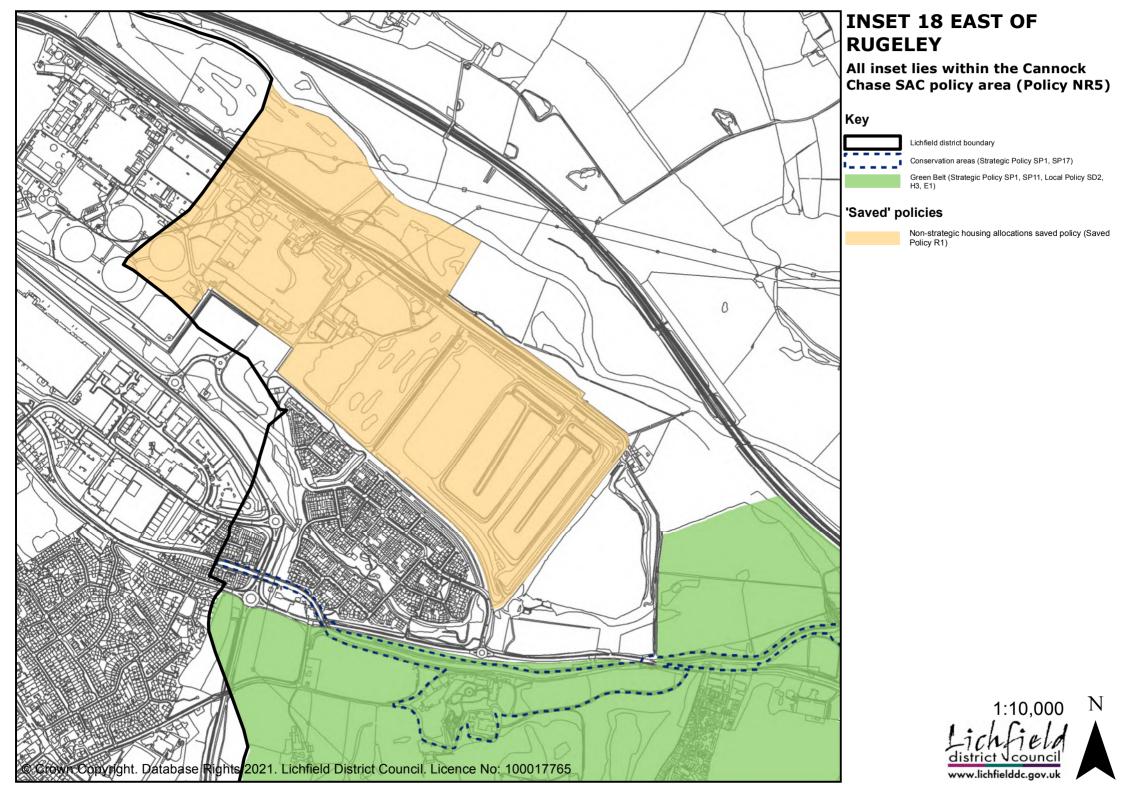

### 'Saved' policies

Non-strategic housing allocations saved policy (Saved Policy LC1,B1,NT1,R1,F1,A1,FZ1,S1,W1,OR1)

Strategic development allocations saved policy (Saved Policy Lichfield 4, Lichfield 5, Lichfield 6)