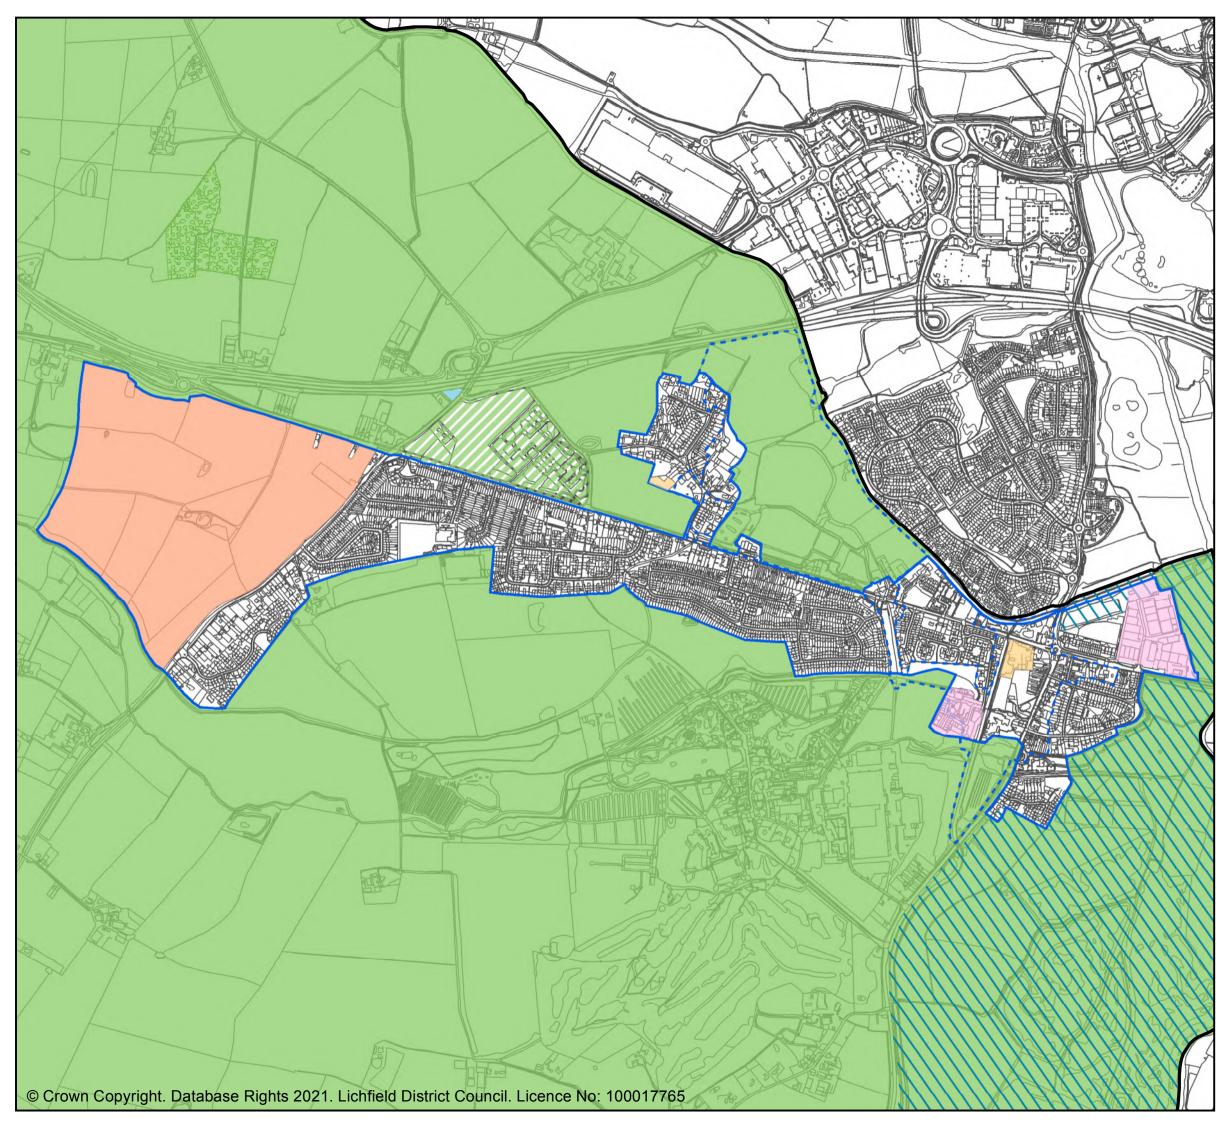

### **INSET 11 FAZELEY, MILE OAK & BONEHILL**

Lichfield district boundary

Village settlement boundaries (Strategic Policy SP1, SP12)

Strategic housing allocations (Strategic Policy SP1, SP12, SHA2)

Existing employment areas (Strategic Policy SP1, SP13)

Conservation areas (Strategic Policy SP1, SP17)

Central Rivers Initiative (Strategic Policy SP1, SP15, Local Policy NR4)

Trees & Woodlands (Ancient Woodland) (Strategic Policy SP15, Local Policy NR2, NR3)

Safeguarded land (Strategic Policy SP1, SP11)

Green Belt (Strategic Policy SP1, SP11, Local Policy SD2, H3, E1)

### 'Saved' policies

Non-strategic housing allocations saved policy (Saved Policy FZ1)

Gypsy & traveller site allocation (Saved Policy GT1)