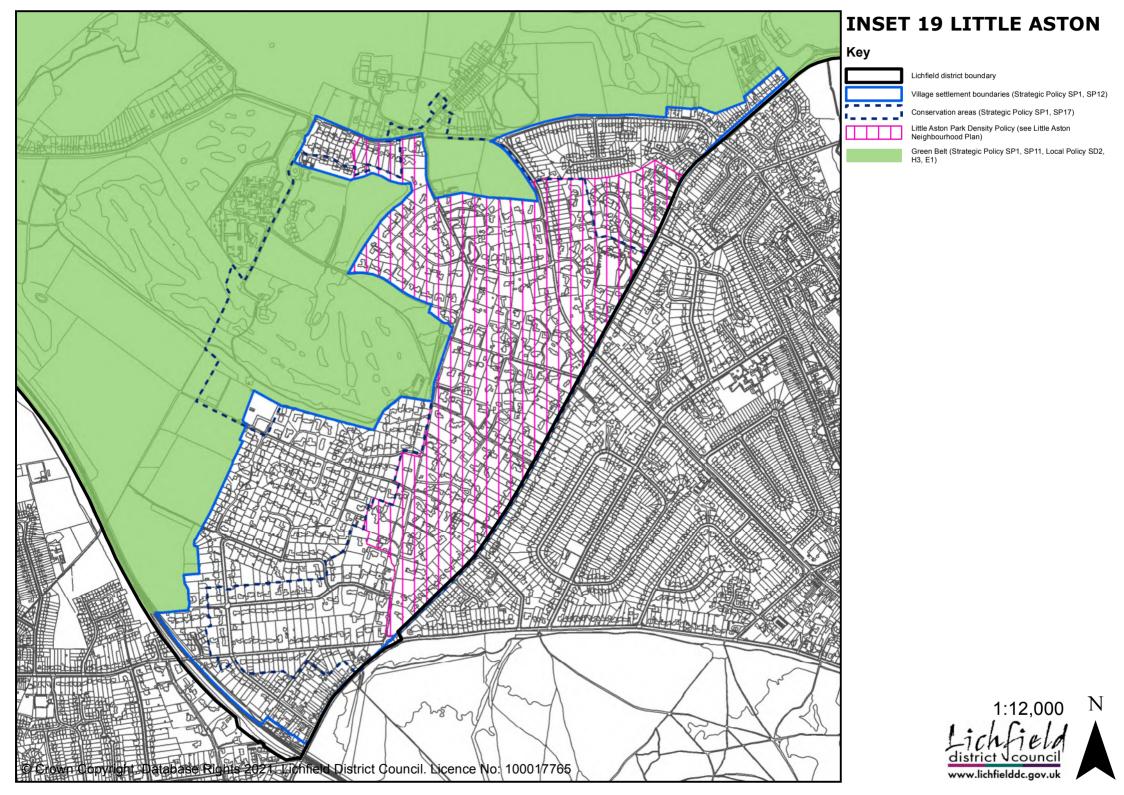

Village settlement boundaries (Strategic Policy SP1, SP12)

Local Green Space (Local Policy LC1 & see neighbourhood plans)

Strategic housing allocations (Strategic Policy SP1, SP12, SHA1, SHA2, SHA3, SHA4)

Road and junction improvements (Strategic Policy SP4)

Road line safeguarding (Strategic Policy SP4)

Conservation areas (Strategic Policy SP1, SP17)

Ancient Monuments (Strategic Policy 17)

Central Rivers Initiative (Strategic Policy SP1, SP15, Local Policy NR4)

Trees & Woodlands (Ancient Woodland) (Strategic Policy SP15, Local Policy NR2, NR3)

Safeguarded land (Strategic Policy SP1, SP11)

Green Belt (Strategic Policy SP1, SP11, Local Policy SD2, H3, E1)