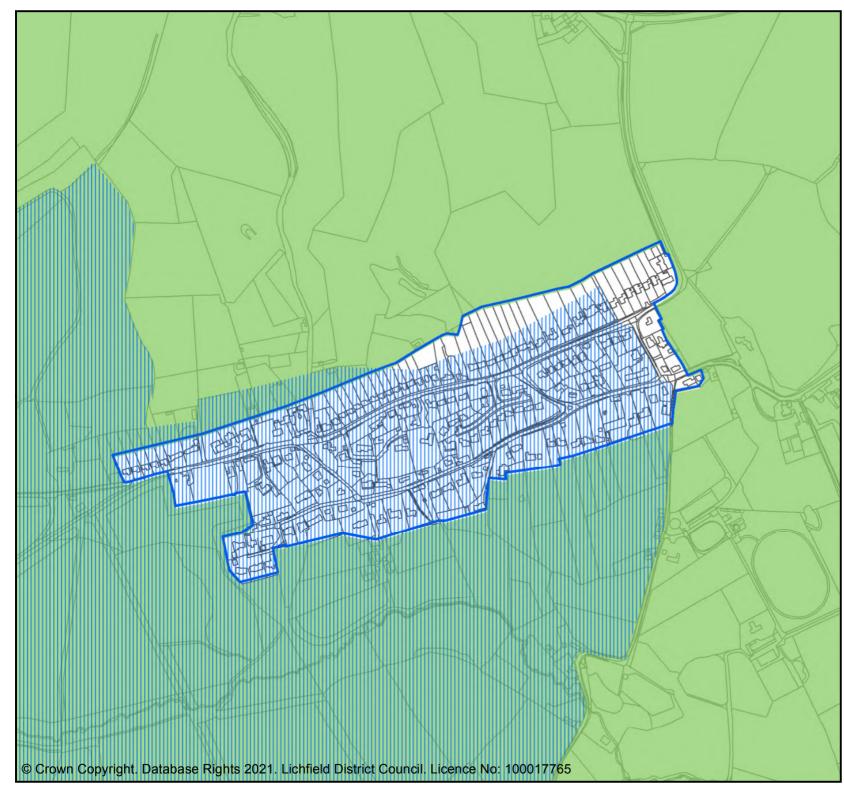

## Lichfield District Local Plan 2040 Policies Maps

- Lichfield District
- Inset 1 Lichfield
- Inset 2 Lichfield City Centre
- Inset 3 Burntwood
- Inset 4 Alrewas
- Inset 5 Armitage with Handsacre
- Inset 6 Clifton Campville
- Inset 7 Colton
- Inset 8 Drayton Bassett
- Inset 9 Edingale
- Inset 10 Elford
- Inset 11 Fazeley, Mile Oak & Bonehill
- Inset 12 Fradley
- Inset 13 Hamstall Ridware
- Inset 14 Harlaston
- Inset 15 Hill Ridware
- Inset 16 Hopwas
- Inset 17 Kings Bromley
- Inset 18 East of Rugeley
- Inset 19 Little Aston
- Inset 20 Longdon
- Inset 21 Shenstone
- Inset 22 Stonnall
- Inset 23 Upper Longdon
- Inset 24 Whittington
- Inset 25 Wigginton and the North of Tamworth