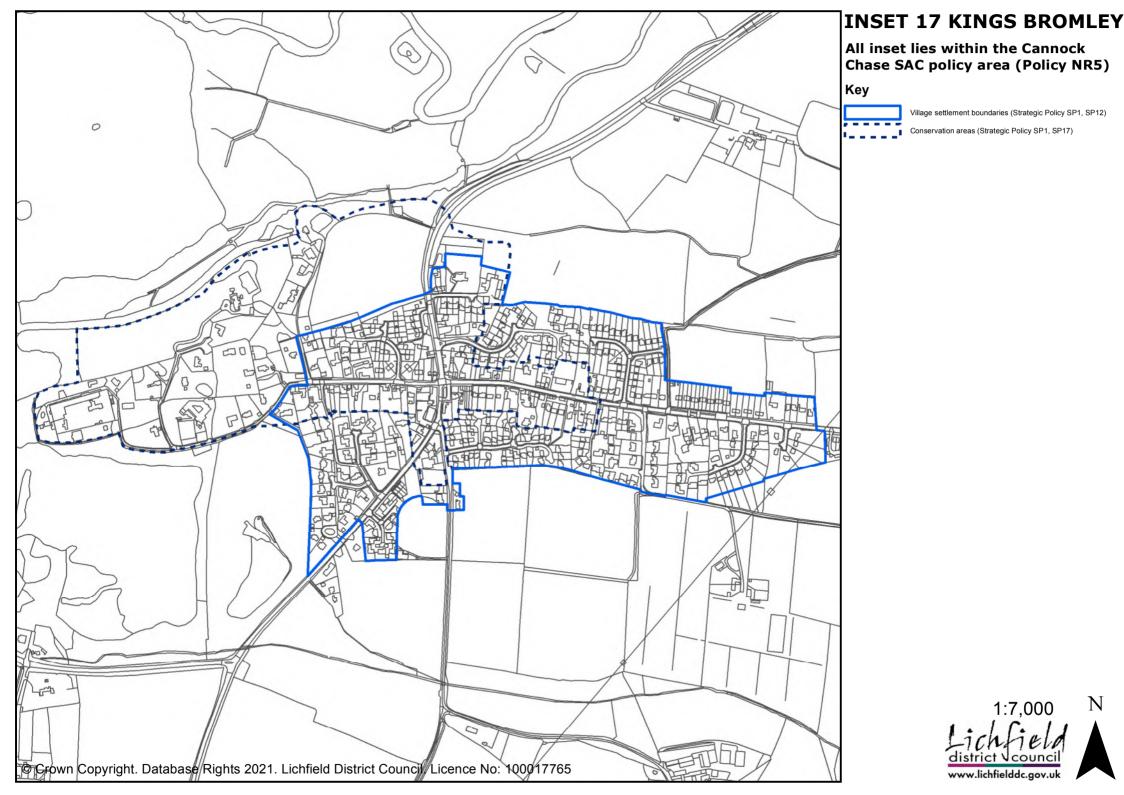

ET 12 FRADLEY**

### All inset lies within the Cannock Chase SAC policy area (Policy NR5)

### Key



Village settlement boundaries (Strategic Policy SP1, SP12)

Strategic housing allocations (Strategic Policy SP1, SP12, SHA3)

Existing employment areas (Strategic Policy SP1, SP13)

HS2 Route

Road and junction improvements (Strategic Policy SP4)

Conservation areas (Strategic Policy SP1, SP17)

Central Rivers Initiative (Strategic Policy SP1, SP15, Local Policy NR4)

Local Green Space (Local Policy LC1, see Fradley neighbourhood plans)

Trees & Woodlands (Ancient Woodland) (Strategic Policy SP15, Local Policy NR2, NR3)

### 'Saved' policies



Non-strategic housing allocations saved policy (Saved Policy F1)

Strategic development allocations saved policy (Saved Policy Frad4)





















### **INSET 20 LONGDON**

### All inset lies within the Cannock Chase SAC policy area (Policy NR5)

### Key

Village settlement boundaries (Strategic Policy SP1, SP12)

Green Belt (Strategic Policy SP1, SP11, Local Policy SD2, H3, E1)





### **INSET 21 SHENSTONE**

#### All inset lies within the Cannock Chase SAC policy area (Policy NR5)





#### 'Saved' policies

Non-strategic housing allocations saved policy (Saved Policy S1, see Shenstone Neighbourhood Plan)







### INSET 23 UPPER LONGDON

### All inset lies within the Cannock Chase SAC policy area (Policy NR5)

Key

Village settlement boundaries (Strategic Policy SP1, SP12) Area of Outstanding Natural Beauty (Strategic Policy SP1, SP15, Local Policy NR6)

Green Belt (Strategic Policy SP1, SP11, Local Policy SD2, H3, E1)