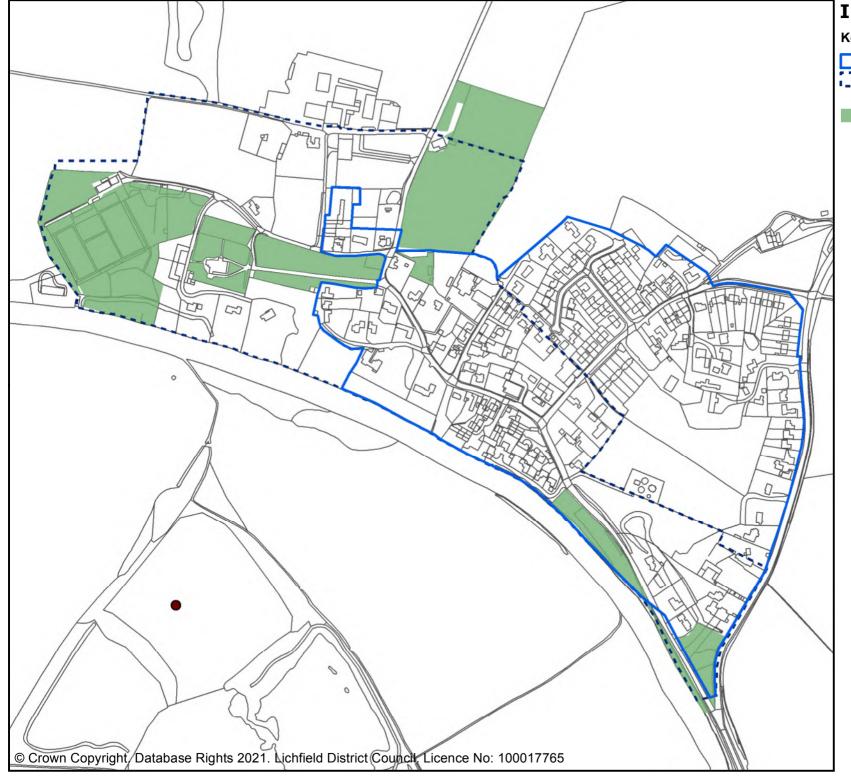

### **INSET 12 FRADLEY**

### All inset lies within the Cannock Chase SAC policy area (Policy NR5)

### Key

Village settlement boundaries (Strategic Policy SP1, SP12)

Strategic housing allocations (Strategic Policy SP1, SP12, SHA3)

Existing employment areas (Strategic Policy SP1, SP13)

HS2 Route

Road and junction improvements (Strategic Policy SP4)

Conservation areas (Strategic Policy SP1, SP17)

Central Rivers Initiative (Strategic Policy SP1, SP15, Local Policy NR4)

Local Green Space (Local Policy LC1, see Fradley neighbourhood plans)

Trees & Woodlands (Ancient Woodland) (Strategic Policy SP15, Local Policy NR2, NR3)

### 'Saved' policies

Non-strategic housing allocations saved policy (Saved Policy F1)

Strategic development allocations saved policy (Saved Policy Frad4)