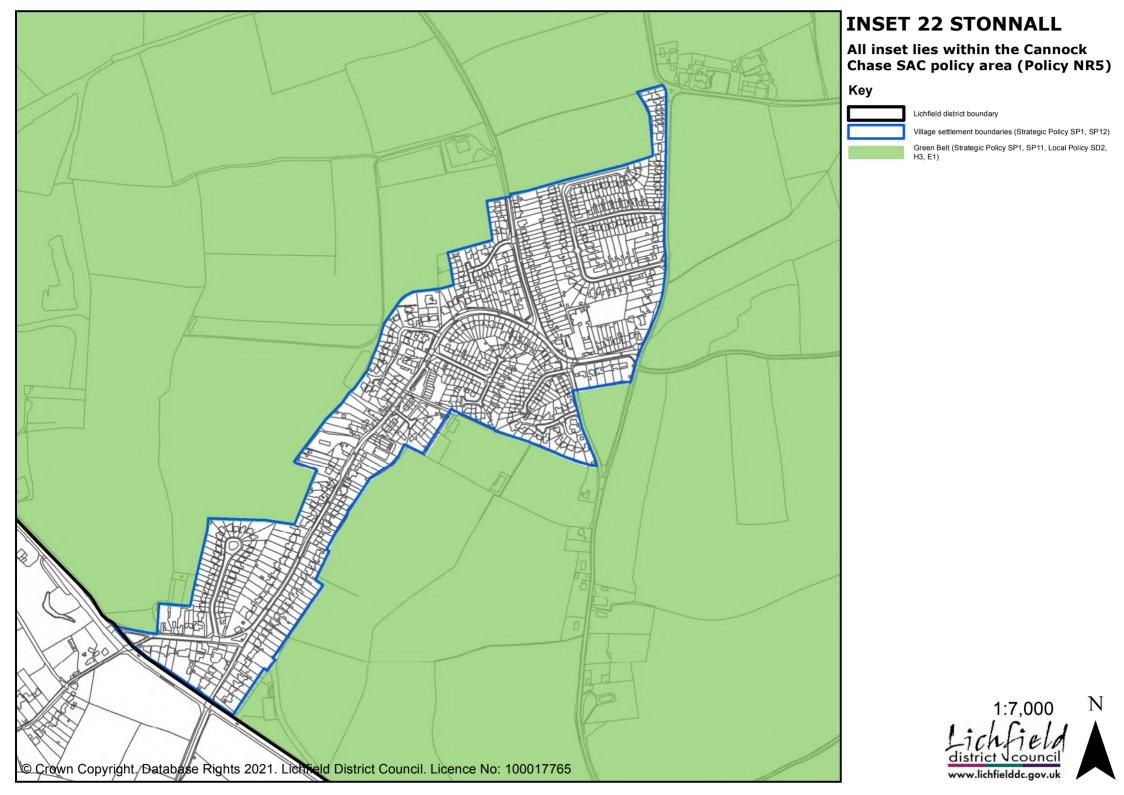

### INSET 23 UPPER LONGDON

### All inset lies within the Cannock Chase SAC policy area (Policy NR5)

Key

Village settlement boundaries (Strategic Policy SP1, SP12) Area of Outstanding Natural Beauty (Strategic Policy SP1, SP15, Local Policy NR6)

Green Belt (Strategic Policy SP1, SP11, Local Policy SD2, H3, E1)