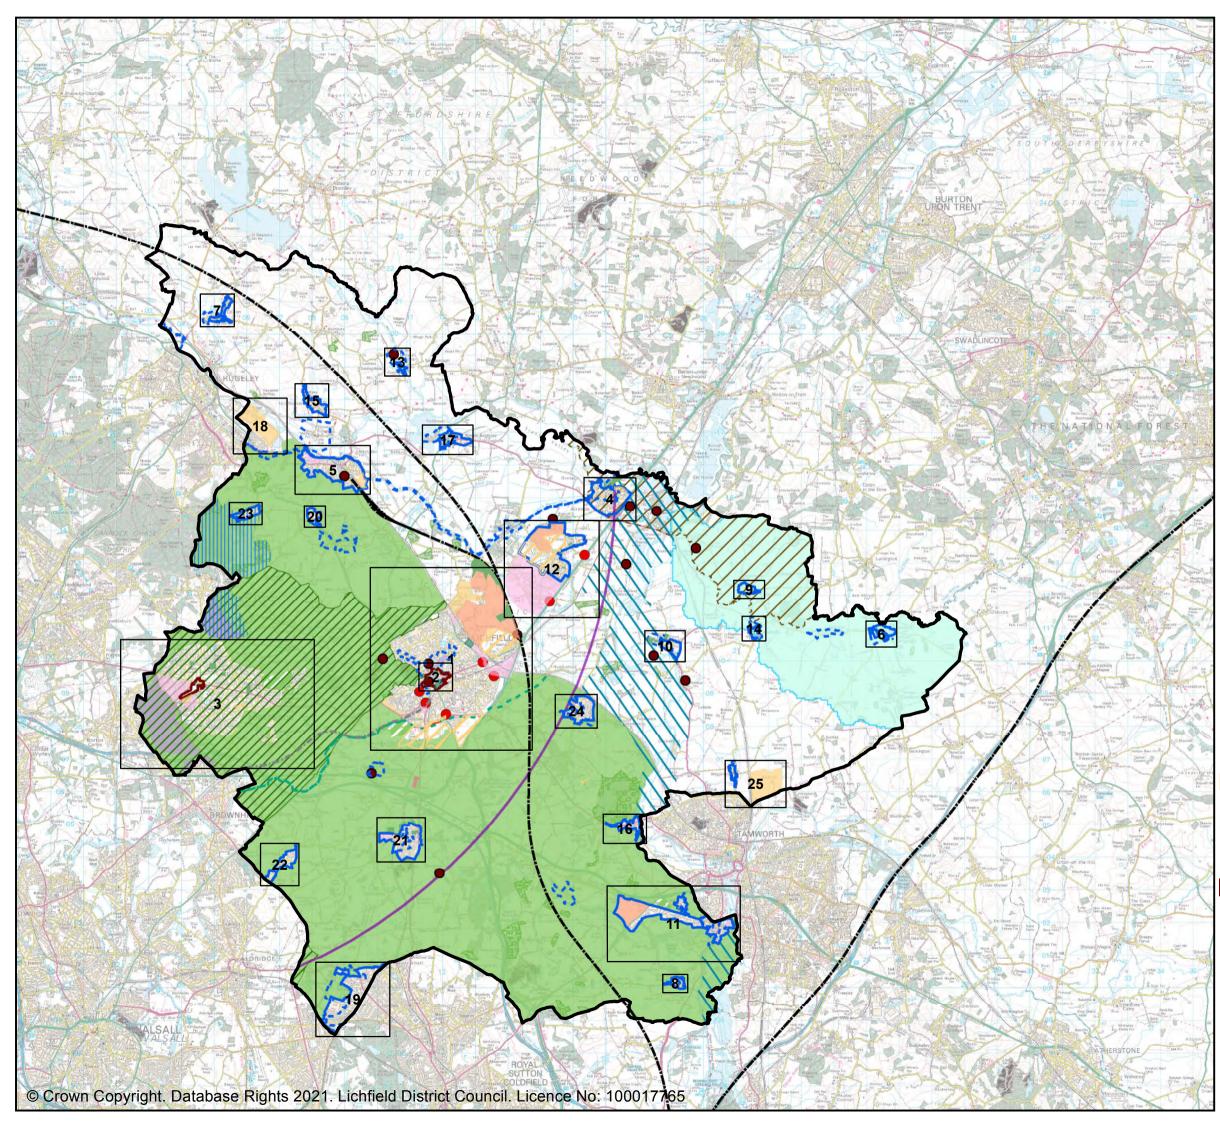

## Lichfield District Local Plan 2040 Policies Maps

- Lichfield District
- Inset 1 Lichfield
- Inset 2 Lichfield City Centre
- Inset 3 Burntwood
- Inset 4 Alrewas
- Inset 5 Armitage with Handsacre
- Inset 6 Clifton Campville
- Inset 7 Colton
- Inset 8 Drayton Bassett
- Inset 9 Edingale
- Inset 10 Elford
- Inset 11 Fazeley, Mile Oak & Bonehill
- Inset 12 Fradley
- Inset 13 Hamstall Ridware
- Inset 14 Harlaston
- Inset 15 Hill Ridware
- Inset 16 Hopwas
- Inset 17 Kings Bromley
- Inset 18 East of Rugeley
- Inset 19 Little Aston
- Inset 20 Longdon
- Inset 21 Shenstone
- Inset 22 Stonnall
- Inset 23 Upper Longdon
- Inset 24 Whittington
- Inset 25 Wigginton and the North of Tamworth

### LICHFIELD DISTRICT LOCAL **PLAN POLICIES MAP**

### Key

|       | I                        |
|-------|--------------------------|
|       | Ŋ                        |
|       | `                        |
|       | I                        |
|       |                          |
|       |                          |
|       | I                        |
|       | 1                        |
|       | \<br> <br>               |
| •     | 1                        |
|       | I                        |
|       | (                        |
| •     | ,                        |
| \\\\\ |                          |
|       |                          |
|       | /                        |
|       | l                        |
|       | ļ                        |
| ZZZ   | 1                        |
|       |                          |
|       | <br> <br> <br> <br> <br> |

Village settlement boundaries (Strategic Policy SP1, SP12)

Local Green Space (Local Policy LC1 & see neighbourhood plans)

Strategic housing allocations (Strategic Policy SP1, SP12, SHA1, SHA2, SHA3, SHA4)

Existing employment areas (Strategic Policy SP1, SP13)

HS2 Route

Walsall - Lichfield Rail Line (Strategic Policy SP1, SP4)

Route for a restored Lichfield Canal (Strategic Policy SP1, SP15, Local Policy NR4)

Road and junction improvements (Strategic Policy SP4)

Road line safeguarding (Strategic Policy SP4)

Conservation areas (Strategic Policy SP1, SP17)

Ancient Monuments (Strategic Policy 17)

Central Rivers Initiative (Strategic Policy SP1, SP15, Local Policy NR4)

Cannock Chase SAC policy area (Strategic Policy SP1, SP15, Local Policy NR5)

Area of Outstanding Natural Beauty (Strategic Policy SP1, SP15, Local Policy NR6)

Forest of Mercia (Strategic Policy SP1, SP15, Local Policy E2, NR4)

National Forest (Strategic Policy SP1, SP15, Local Policy E2, NR4, NR8)

River Mease SAC water catchment (Strategic Policy SP15, Local Policy NR4, NR7)

Site of Special Scientific Interest (Strategic Policy SP9)

Trees & Woodlands (Ancient Woodland) (Strategic Policy SP15, Local Policy NR2, NR3)

Safeguarded land (Strategic Policy SP1, SP11)

Green Belt (Strategic Policy SP1, SP11, Local Policy SD2, H3, E1)

### 'Saved' policies

Non-strategic housing allocations saved policy (Saved Policy LC1,B1,NT1,R1,F1,A1,FZ1,S1,W1,OR1)

Strategic development allocations saved policy (Saved Policy Lichfield 4, Lichfield 5, Lichfield 6)

Non-strategic housing with mixed use allocations saved policy (Saved Policy LC2,B2)

Gypsy & traveller site allocation (Saved Policy GT1)

Lichfield City Town Centre Boundary; Burntwood Town Centre Boundary

Proposed office allocation (Saved Policy Lichfield 3)