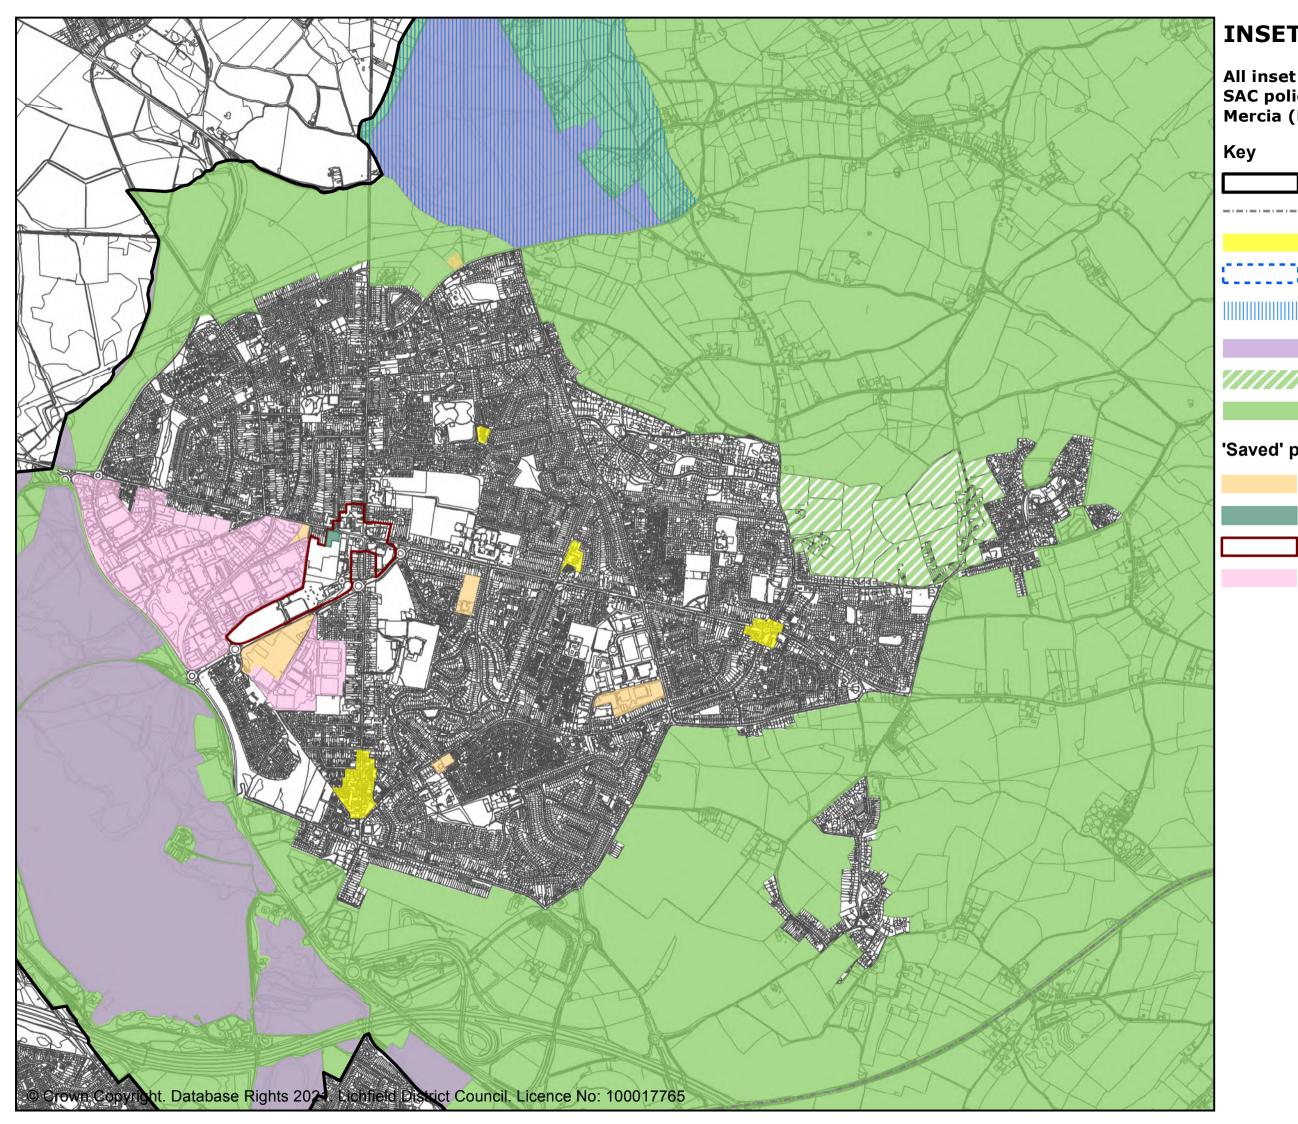

### **INSET 3 BUNRTWOOD**

### All inset lies within the Cannock Chase SAC policy area (Policy NR5) & Forest of Mercia (Policy E2)

### Key

Lichfield district boundary

Walsall - Lichfield Rail Line (Strategic Policy SP1, SP4)

Neighbourhood Shopping Centres (Strategyc Policy SP14, Local Policy B2)

Conservation areas (Strategic Policy SP1, SP17)

Area of Outstanding Natural Beauty (Strategic Policy SP1, SP15, Local Policy NR6)

Site of Special Scientific Interest (Strategic Policy SP9)

Safeguarded land (Strategic Policy SP1, SP11)

Green Belt (Strategic Policy SP1, SP11, Local Policy SD2, H3, E1)

### 'Saved' policies

Non-strategic housing allocations saved policy (Saved Policy B1)

Non-strategic housing with mixed use allocations saved policy (Saved Policy B2)

Burntwood town centre boundary (Saved Policy Bunrtwood 3)

Existing employment areas (Strategic Policy SP1, SP13)