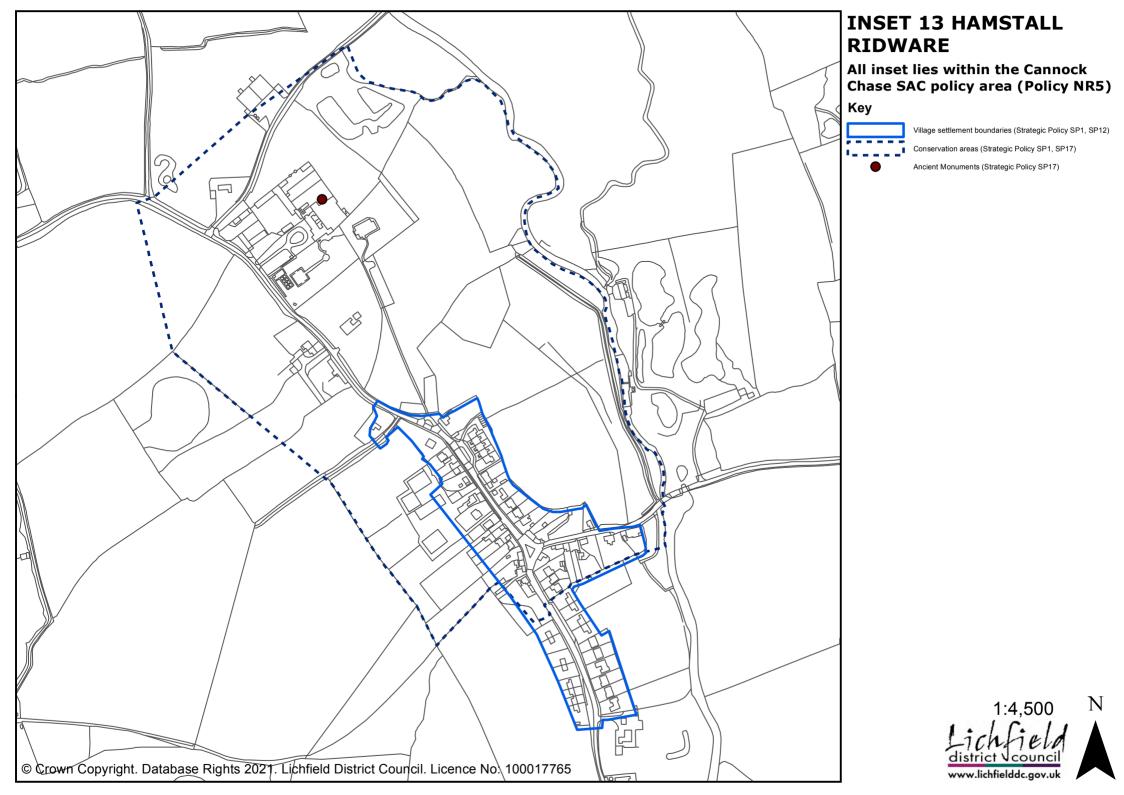

## **INSET 12 FRADLEY**

### All inset lies within the Cannock Chase SAC policy area (Policy NR5)

### Key



Village settlement boundaries (Strategic Policy SP1, SP12)

Strategic housing allocations (Strategic Policy SP1, SP12, SHA3)

Existing employment areas (Strategic Policy SP1, SP13)

HS2 Route

Road and junction improvements (Strategic Policy SP4)

Conservation areas (Strategic Policy SP1, SP17)

Central Rivers Initiative (Strategic Policy SP1, SP15, Local Policy NR4)

Local Green Space (Local Policy LC1, see Fradley neighbourhood plans)

Trees & Woodlands (Ancient Woodland) (Strategic Policy SP15, Local Policy NR2, NR3)

### 'Saved' policies



Non-strategic housing allocations saved policy (Saved Policy F1)

Strategic development allocations saved policy (Saved Policy Frad4)





















### **INSET 20 LONGDON**

### All inset lies within the Cannock Chase SAC policy area (Policy NR5)

### Key

Village settlement boundaries (Strategic Policy SP1, SP12)

Green Belt (Strategic Policy SP1, SP11, Local Policy SD2, H3, E1)





### **INSET 21 SHENSTONE**

#### All inset lies within the Cannock Chase SAC policy area (Policy NR5)





#### 'Saved' policies

Non-strategic housing allocations saved policy (Saved Policy S1, see Shenstone Neighbourhood Plan)







### INSET 23 UPPER LONGDON

### All inset lies within the Cannock Chase SAC policy area (Policy NR5)

Key

Village settlement boundaries (Strategic Policy SP1, SP12) Area of Outstanding Natural Beauty (Strategic Policy SP1, SP15, Local Policy NR6)

Green Belt (Strategic Policy SP1, SP11, Local Policy SD2, H