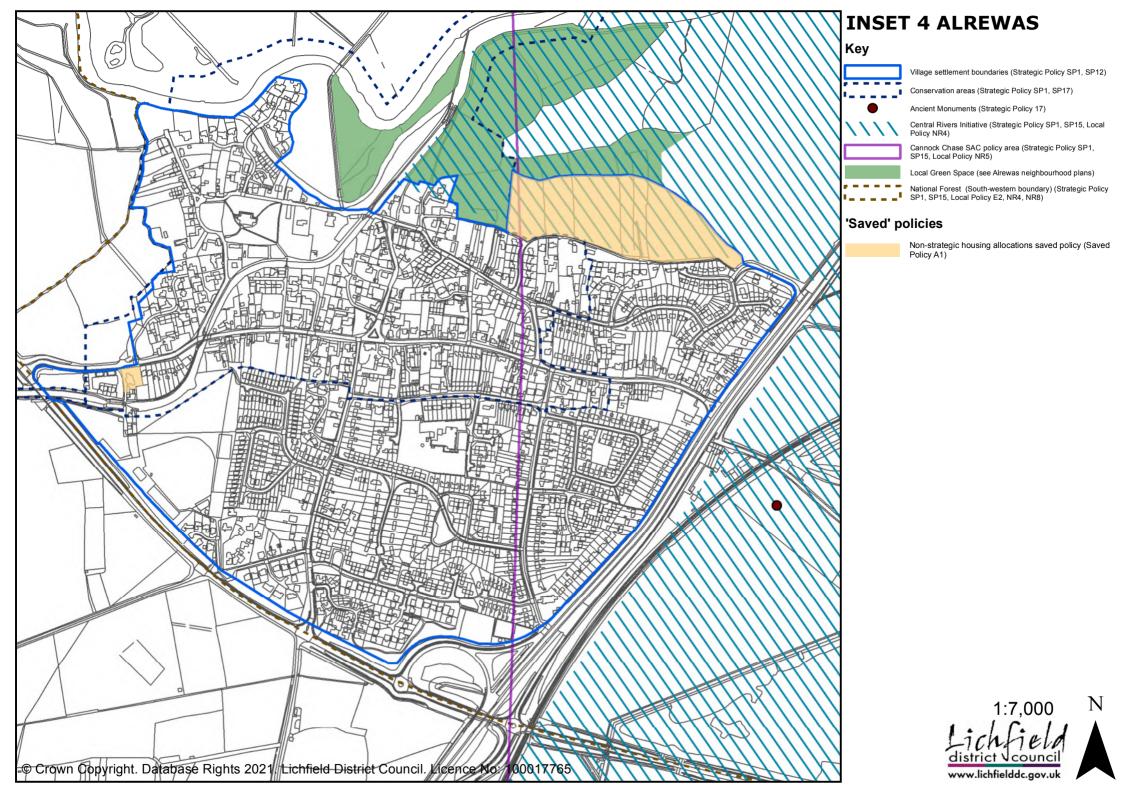

Village settlement boundaries (Strategic Policy SP1, SP12)

Local Green Space (Local Policy LC1 & see neighbourhood plans)

Strategic housing allocations (Strategic Policy SP1, SP12, SHA1, SHA2, SHA3, SHA4)

Existing employment areas (Strategic Policy SP1, SP13)

HS2 Route

Walsall - Lichfield Rail Line (Strategic Policy SP1, SP4)

Route for a restored Lichfield Canal (Strategic Policy SP1, SP15, Local Policy NR4)

Road and junction improvements (Strategic Policy SP4)

Road line safeguarding (Strategic Policy SP4)

Conservation areas (Strategic Policy SP1, SP17)

Ancient Monuments (Strategic Policy 17)

Central Rivers Initiative (Strategic Policy SP1, SP15, Local Policy NR4)

Cannock Chase SAC policy area (Strategic Policy SP1, SP15, Local Policy NR5)

Area of Outstanding Natural Beauty (Strategic Policy SP1, SP15, Local Policy NR6)

Forest of Mercia (Strategic Policy SP1, SP15, Local Policy E2, NR4)

National Forest (Strategic Policy SP1, SP15, Local Policy E2, NR4, NR8)

River Mease SAC water catchment (Strategic Policy SP15, Local Policy NR4, NR7)

Site of Special Scientific Interest (Strategic Policy SP9)

Trees & Woodlands (Ancient Woodland) (Strategic Policy SP15, Local Policy NR2, NR3)

Safeguarded land (Strategic Policy SP1, SP11)

Green Belt (Strategic Policy SP1, SP11, Local Policy SD2, H3, E1)

### 'Saved' policies

Non-strategic housing allocations saved policy (Saved Policy LC1,B1,NT1,R1,F1,A1,FZ1,S1,W1,OR1)

Strategic development allocations saved policy (Saved Policy Lichfield 4, Lichfield 5, Lichfield 6)

Non-strategic housing with mixed use allocations saved policy (Saved Policy LC2,B2)

Gypsy & traveller site allocation (Saved Policy GT1)

Lichfield City Town Centre Boundary; Burntwood Town Centre Boundary