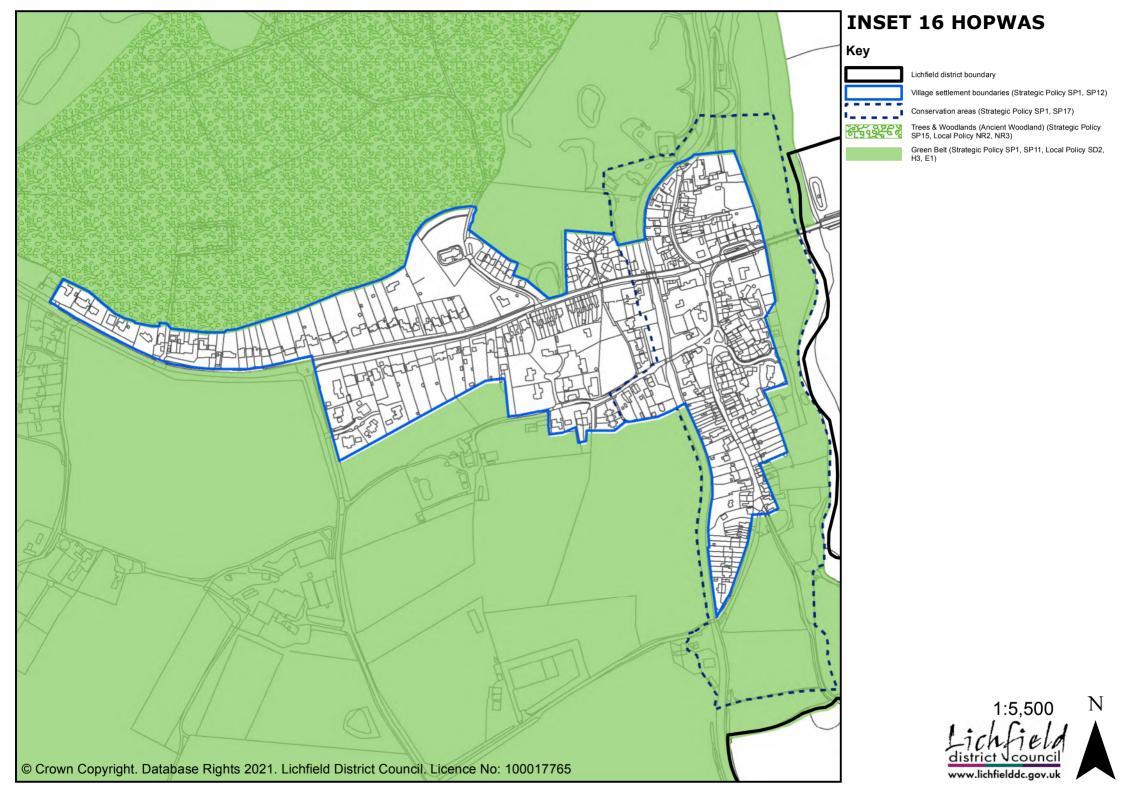

Trees & Woodlands (Ancient Woodland) (Strategic Policy SP15, Local Policy NR2, NR3)

Safeguarded land (Strategic Policy SP1, SP11)

Green Belt (Strategic Policy SP1, SP11, Local Policy SD2, H3, E1)

Village settlement boundaries (Strategic Policy SP1, SP12)

Local Green Space (Local Policy LC1 & see neighbourhood plans)

Strategic housing allocations (Strategic Policy SP1, SP12, SHA1, SHA2, SHA3, SHA4)

Road and junction improvements (Strategic Policy SP4)

Road line safeguarding (Strategic Policy SP4)

Conservation areas (Strategic Policy SP1, SP17)

Ancient Monuments (Strategic Policy 17)

Central Rivers Initiative (Strategic Policy SP1, SP15, Local Policy NR4)