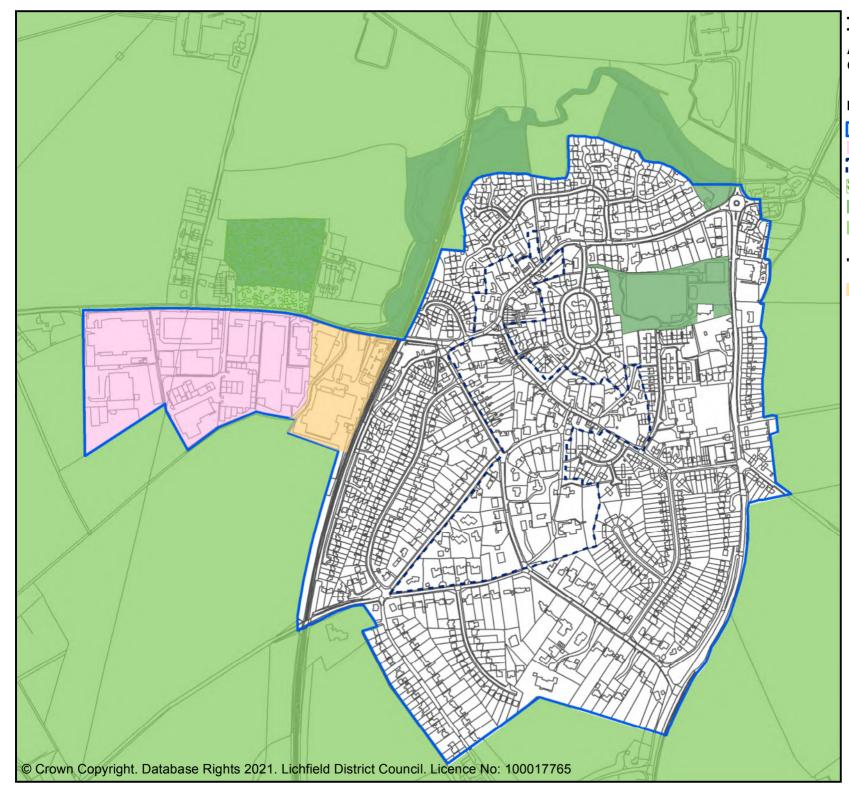

### **INSET 21 SHENSTONE**

#### All inset lies within the Cannock Chase SAC policy area (Policy NR5)

#### 'Saved' policies

Non-strategic housing allocations saved policy (Saved Policy S1, see Shenstone Neighbourhood Plan)