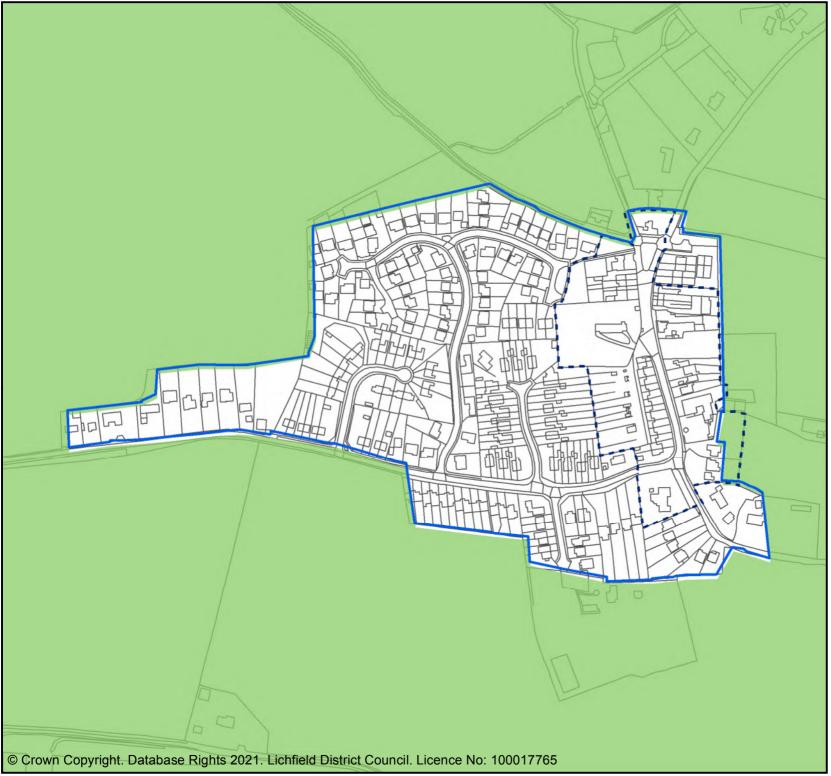

### **INSET 10 ELFORD**

### Key

Village settlement boundaries (Strategic Policy SP1, SP12) Conservation areas (Strategic Policy SP1, SP17) Ancient Monuments (Strategic Policy SP17)

Local Green Space (see Elford neighbourhood plans)