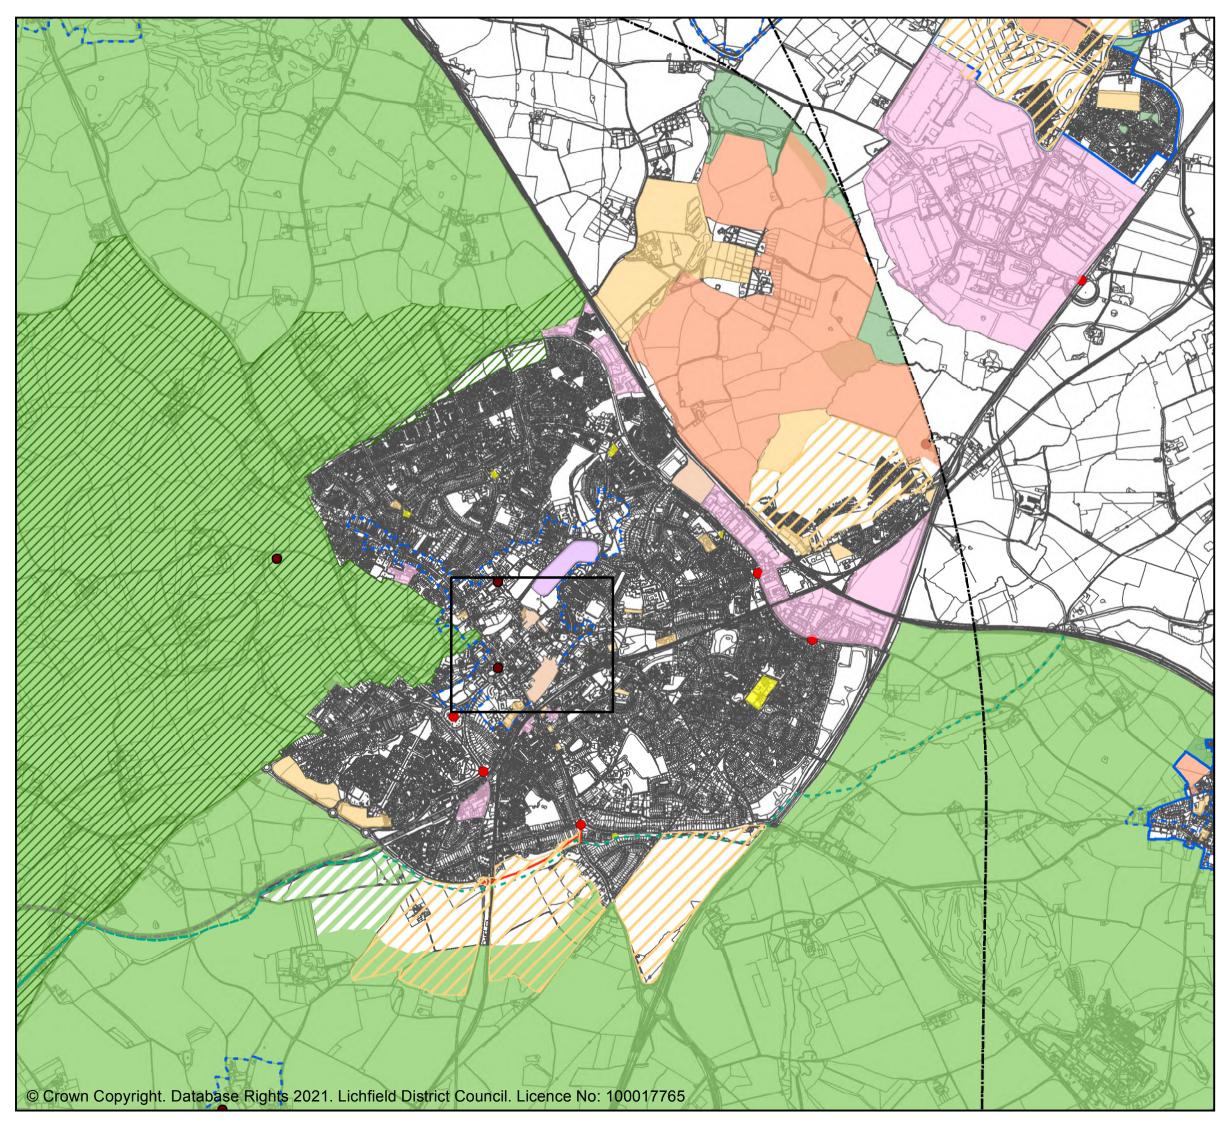

### **INSET 1 LICHFIELD**

### All inset lies within the Cannock Chase SAC policy area (Policy NR5)

### Key

Village settlement boundaries (Strategic Policy SP1, SP12)

Strategic housing allocations (Strategic Policies SP1, SP12)

Local Green Space (Local Policy LC1 & see neighbourhood plans)

Existing employment areas (Strategic Policy SP1, SP13))

HS2 Route

Walsall - Lichfield Rail Line (Strategic Policy SP1, SP4))

Route for a restored Lichfield Canal (Strategic Policy SP1, SP15, Local Policy NR4)

Neighbourhood Shopping Centres (Strategyc Policy SP14, Local Policy LC3)

Road and junction improvements (Strategic Policy SP4)

Road line safeguarding (Strategic Policy SP4)

Conservation areas (Strategic Policy SP1, SP17)

Ancient Monuments (Strategic Policy 17)

Forest of Mercia (Core Policies 1, 13, 14, Policy SC2)

(Strategic Policy SP9) Safeguarded land (Strategic Policy SP1, SP11)

Site of Special Scientific Interest

Green Belt (Strategic Policy SP1, SP11, Local Policy SD2, H3, E1)

### 'Saved' policies

Non-strategic housing allocations saved policy (Saved Policy LC1, B1, NT1, R1, F1,A1, FZ1, S1, W1, OR1)

Strategic development allocations saved policy (Saved Policy Lichfield 5, Lichfield 6)

Non-strategic housing with mixed use allocations saved policy (Saved policies LC2)